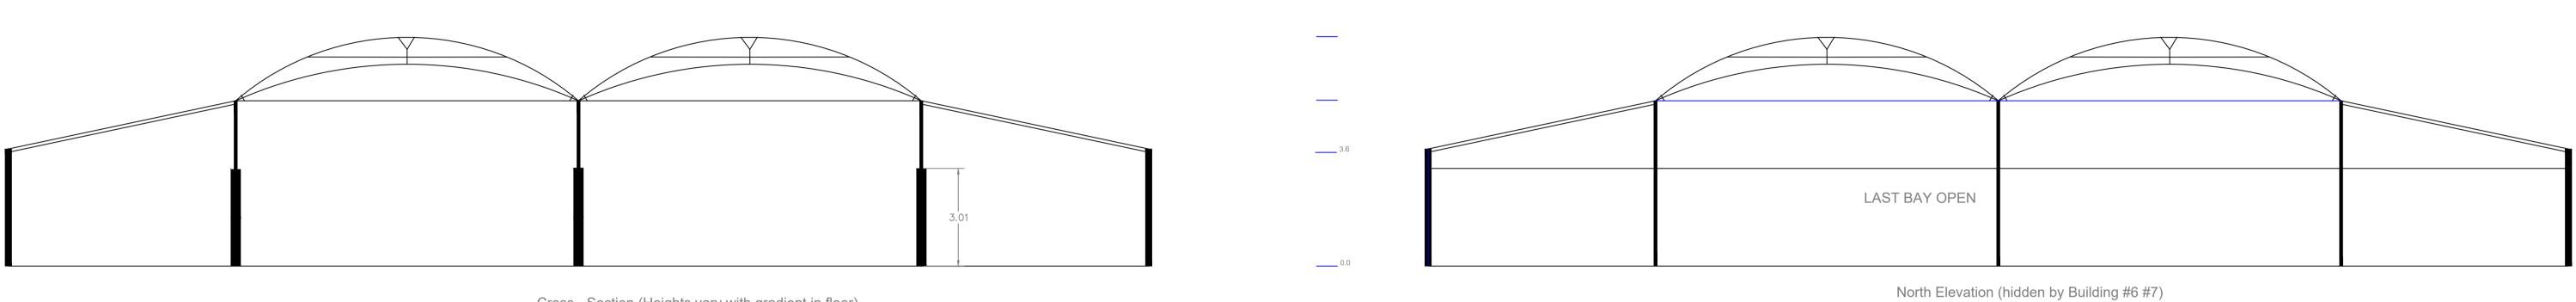

Cross - Section (Heights vary with gradient in floor)

| DELPHIARCHITECTS & PLANNING CONSULTANTS                                                                                                                                                                               |  |               | IT 13, THE SEAPOINT BUILDING, 44-45 CLONTARF ROAD, CLONTARF, DUBLIN 3   PH: 01 5379127   EMAIL: | info@delphi-design.com | I WEB: www.delphi-design.com |
|-----------------------------------------------------------------------------------------------------------------------------------------------------------------------------------------------------------------------|--|---------------|-------------------------------------------------------------------------------------------------|------------------------|------------------------------|
|                                                                                                                                                                                                                       |  | Layout ID:    | PLA-17 Existing Structures for Demolition                                                       | Scale:                 | 1:100 (@A1)                  |
| DELPHI DESIGN                                                                                                                                                                                                         |  |               | ——————————————————————————————————————                                                          | Job No:                | D1408                        |
|                                                                                                                                                                                                                       |  | Drainate      | Parabill Davalanment Co Dublin                                                                  | Series:                | Existing Structures          |
| ARCHITECTURE + PLANNING                                                                                                                                                                                               |  | Project:      | Barnhill Development, Co. Dublin                                                                | Date:                  | 14/07/2022                   |
| THIS DRAWING TO BE READ IN CONJUNCTION WITH RELEVANT CONSULTANTS DRAWINGS - NOTIFY ARCHITECTS OF ANY DISCREPANCIES  CHECK DIMENSIONS ON-SITE - USE FIGURE DIMENSIONS ONLY - COPYRIGHT RESERVED FOR DELPHI DESIGN LTD. |  | Drawing Name: | 08h - Barn                                                                                      | Status:                |                              |
|                                                                                                                                                                                                                       |  | Brawing Hame. | VVD - DUITI                                                                                     | Revision               |                              |