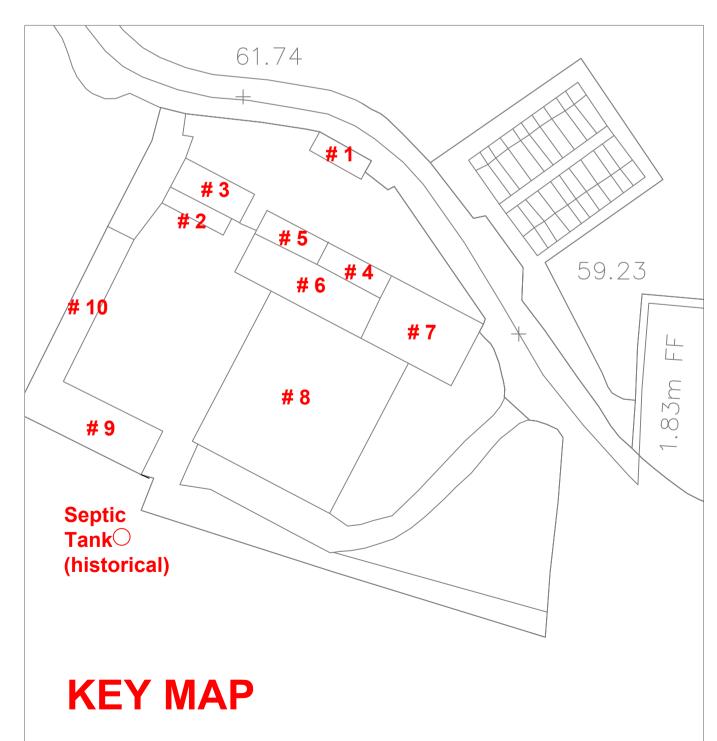

Cross - Section (Heights vary with gradient in floor)







| DELPHIARCHITECTS & PLANNING CONSULTANTS                                                                                                                                                                               |  |               | IT 13, THE SEAPOINT BUILDING, 44-45 CLONTARF ROAD, CLONTARF, DUBLIN 3   PH: 01 5379127   EMAIL: | info@delphi-design.com | I WEB: www.delphi-design.com |
|-----------------------------------------------------------------------------------------------------------------------------------------------------------------------------------------------------------------------|--|---------------|-------------------------------------------------------------------------------------------------|------------------------|------------------------------|
|