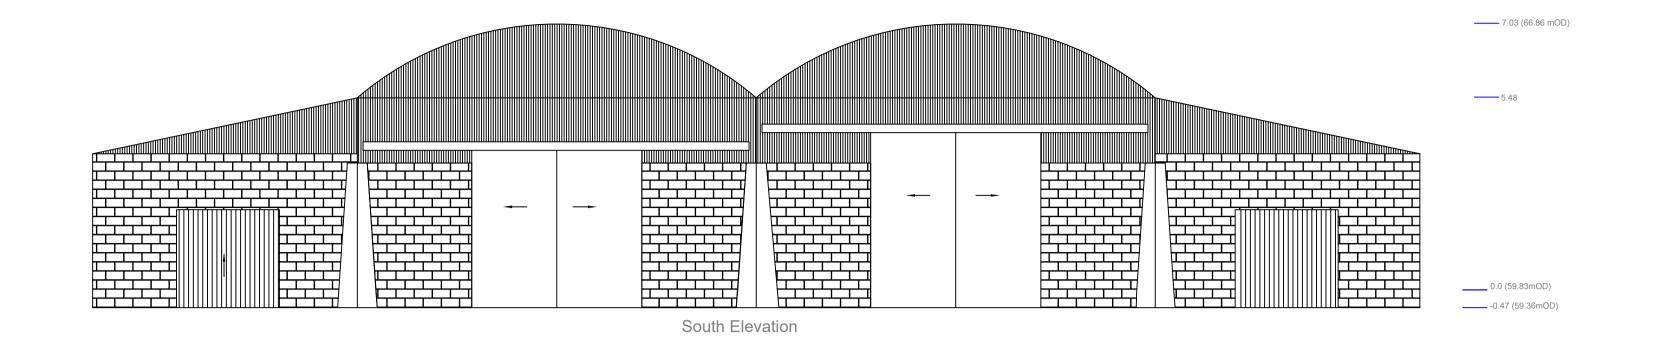

Cross - Section (Heights vary with gradient in floor)

| DELPHIARCHITECTS & PLANNING CONSULTANTS                                                                                                                                                                               |  |               | IT 13, THE SEAPOINT BUILDING, 44-45 CLONTARF ROAD, CLONTARF, DUBLIN 3   PH: 01 5379127   EMAIL: | info@delphi-design.com | I WEB: www.delphi-design.com |
|-----------------------------------------------------------------------------------------------------------------------------------------------------------------------------------------------------------------------|--|---------------|-------------------------------------------------------------------------------------------------|------------------------|------------------------------|
|                                                                                                                                                                                                                       |  | Layout ID:    | PLA-17 Existing Structures for Demolition                                                       | Scale:                 | 1:100 (@A1)                  |
| DELPHI DESIGN                                                                                                                                                                                                         |  |               | ——————————————————————————————————————                                                          | Job No:                | D1408                        |
|                                                                                                                                                                                                                       |  | Drainate      | Parabill Davalanment Co Dublin                                                                  | Series:                | Existing Structures          |
| ARCHITECTURE + PLANNING                                                                                                                                                                                               |  | Project:      | Barnhill Development, Co. Dublin                                                                | Date:                  | 14/07/2022                   |
| THIS DRAWING TO BE READ IN CONJUNCTION WITH RELEVANT CONSULTANTS DRAWINGS - NOTIFY ARCHITECTS OF ANY DISCREPANCIES  CHECK DIMENSIONS ON-SITE - USE FIGURE DIMENSIONS ONLY - COPYRIGHT RESERVED FOR DELPHI DESIGN LTD. |  | Drawing Name: | 08h - Barn                                                                                      | Status:                |                              |
|                                                                                                                                                                                                                       |  | Brawing Hame. | VVD - DUITI                                                                                     | Revision               |                              |